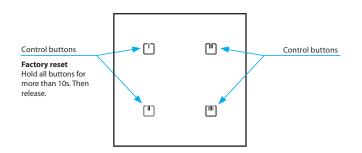

- Glass touch controller in an elegant black or white glass variant with a width of only 8 mm.
- Communicating on the Thread protocol, which guarantees compatibility with other Matter-enabled products.
- 4 capacitive buttons allow you to control 4 independent devices.
- After pressing the button, it sends the set command (short press, long press). Sending a command is indicated by a red LED.
- The flat mounting base allows installation with screws, double-sided tape or placement on the table.
- Battery power (2x 3 V batteries CR 2032 part of the package) with a lifespan of approx. 2 years depending on the frequency of use.
- Range up to 200 m (in open space).
- The element with the actuator can be paired through a border router supporting Matter and through an application supporting Matter. The border router is understood as equipment such as HomePod Mini, Google Nest Hub or Samsung SmartThings Station.