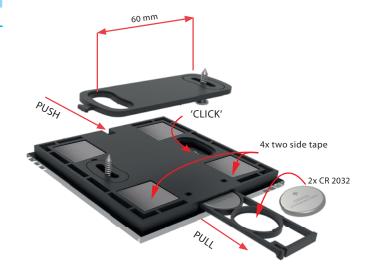

- Glass touch controller in an elegant black or white glass variant with a width of only 8 mm.
- Communicating on the Thread protocol, which guarantees compatibility with other Matter-enabled products.
- 4 capacitive buttons allow you to control 4 independent devices.
- After pressing the button, it sends the set command (short press, long press). Sending a command is indicated by a red LED.
- The flat mounting base allows installation with screws, double-sided tape or placement on the table.
- Battery power (2x 3 V batteries CR 2032 part of the package) with a lifespan of approx. 2 years depending on the frequency of use.
- Range up to 200 m (in open space).
- The element with the actuator can be paired through a border router supporting Matter and through an application supporting Matter. The border router is understood as equipment such as HomePod Mini, Google Nest Hub or Samsung SmartThings Station.

EAN code: RFGB-40W/MT: 8595188189774 RFGB-40B/MT: 8595188189767

| Technical parameters          | RFGB-40B/MT, RFGB-40W/MT                 |
|-------------------------------|------------------------------------------|
| Supply voltage:               | 2x 3 V CR 2032 batteries                 |
| Battery life:                 | around 2 years based on frequency of use |
| Transmission indication:      | red LED                                  |
| Number of capacitive buttons: | 4                                        |
| Application protocol:         | Matter                                   |
| Communication protocol:       | THREAD                                   |
| Frequency:                    | 2.4 GHz                                  |
| Signal transmission method:   | MESH                                     |
| Range:                        | in open space up to 200 m                |
| Other data                    |                                          |
| Operating temperature:        | -10 to +50 °C                            |
| Operating position:           | any                                      |
| Mounting:                     | glue/screws                              |
| Protection:                   | IP20                                     |
| Contamination degree:         | 2                                        |
| Dimensions:                   | 94 x 94 x 8 mm                           |
| Weight:                       | 101 g                                    |
| Related standards:            | EN 60730, EN 63044, EN 301489, EN 300328 |