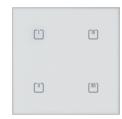

- Glass touch controller in an elegant black or white glass variant with a width of only 8 mm.
- Communicating on the Thread protocol, which guarantees compatibility with other Matter-enabled products.
- 4 capacitive buttons allow you to control 4 independent devices.
- After pressing the button, it sends the set command (short press, long press). Sending a command is indicated by a red LED.
- The flat mounting base allows installation with screws, double-sided tape or placement on the table.
- Battery power (2x 3 V batteries CR 2032 part of the package) with a lifespan of approx. 2 years depending on the frequency of use.
- Range up to 200 m (in open space).
- The element with the actuator can be paired through a border router supporting Matter and through an application supporting Matter. The border router is understood as equipment such as HomePod Mini, Google Nest Hub or Samsung SmartThings Station.

## Variants

RFGB-40W/MT

RFGB-40W/MT

RFGB-40B/MT

RFGB-40B/MT