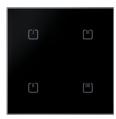

- Glass touch controller in an elegant black or white glass variant with a width of only 8 mm.
- Communicating on the Thread protocol, which guarantees compatibility with other Matter-enabled products.
- 4 capacitive buttons allow you to control 4 independent devices.
- After pressing the button, it sends the set command (short press, long press). Sending a command is indicated by a red LED.
- The flat mounting base allows installation with screws, double-sided tape or placement on the table.
- Battery power (2x 3 V batteries CR 2032 part of the package) with a lifespan of approx. 2 years depending on the frequency of use.
- Range up to 200 m (in open space).
- The element with the actuator can be paired through a border router supporting Matter and through an application supporting Matter. The border router is understood as equipment such as HomePod Mini, Google Nest Hub or Samsung SmartThings Station.

## Variants

RFGB-40W/MT

RFGB-40W/MT

RFGB-40B/MT

RFGB-40B/MT