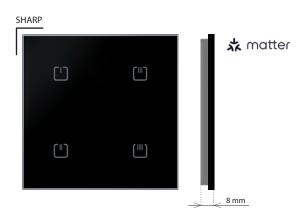

- Glass touch controller in an elegant black or white glass variant with a width of only 8 mm.
- Communicating on the Thread protocol, which guarantees compatibility with other Matter-enabled products.
- 4 capacitive buttons allow you to control 4 independent devices.
- After pressing the button, it sends the set command (short press, long press). Sending a command is indicated by a red LED.
- The flat mounting base allows installation with screws, double-sided tape or placement on the table.
- Battery power (2x 3 V batteries CR 2032 part of the package) with a lifespan of approx. 2 years depending on the frequency of use.
- Range up to 200 m (in open space).
- The element with the actuator can be paired through a border router supporting Matter and through an application supporting Matter. The border router is understood as equipment such as HomePod Mini, Google Nest Hub or Samsung SmartThings Station.

EAN code: RFGB-40W/MT: 8595188189774 RFGB-40B/MT: 8595188189767

| Technical parameters          | RFGB-40B/MT, RFGB-40W/MT                 |
|-------------------------------|------------------------------------------|
| Supply voltage:               | 2x 3 V CR 2032 batteries                 |
| Battery life:                 | around 2 years based on frequency of use |
| Transmission indication:      | red LED                                  |
| Number of capacitive buttons: | 4                                        |
| Application protocol:         | Matter                                   |
| Communication protocol:       | THREAD                                   |
| Frequency:                    | 2.4 GHz                                  |
| Signal transmission method:   | MESH                                     |
| Range:                        | in open space up to 200 m                |
| Other data                    |                                          |
| Operating temperature:        | -10 to +50 °C                            |
| Operating position:           | any                                      |
| Mounting:                     | glue/screws                              |
| Protection:                   | IP20                                     |
| Contamination degree:         | 2                                        |
| Dimensions:                   | 94 x 94 x 8 mm                           |
| Weight:                       | 101 g                                    |
| Related standards:            | EN 60730, EN 63044, EN 301489, EN 300328 |